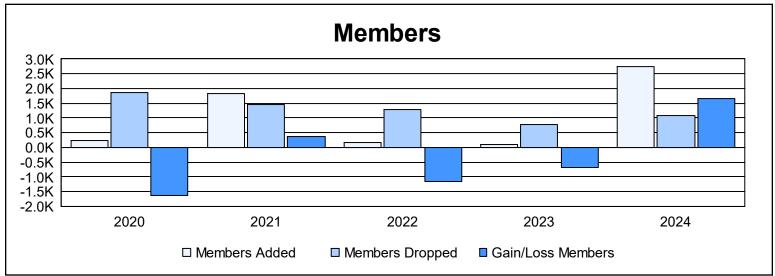

District 381 As of June 2024 Cumulative

| Year      | New<br>Clubs | Dropped<br>Clubs | Gain/<br>Loss<br>Clubs | New<br>Members | Charter<br>Members | Reinstate<br>Members | Transfer<br>Members | Total<br>Member<br>Added | Total<br>Members<br>Dropped | Gain/<br>Loss<br>Members |
|-----------|--------------|------------------|------------------------|----------------|--------------------|----------------------|---------------------|--------------------------|-----------------------------|--------------------------|
| 2019-2020 | 0            | 0                | 0                      | 2              | 83                 | 6                    | 154                 | 245                      | 1,867                       | -1,622                   |
| 2020-2021 | 0            | 0                | 0                      | 1,629          | 46                 | 11                   | 140                 | 1,826                    | 1,455                       | 371                      |
| 2021-2022 | 0            | 0                | 0                      | 6              | 59                 | 15                   | 71                  | 151                      | 1,293                       | -1,142                   |
| 2022-2023 | 0            | 0                | 0                      | 6              | 35                 | 0                    | 58                  | 99                       | 779                         | -680                     |
| 2023-2024 | 8            | 3                | 5                      | 2,360          | 239                | 6                    | 123                 | 2,728                    | 1,075                       | 1,653                    |
| Average   | 2            | 1                | 1                      | 801            | 92                 | 8                    | 109                 | 1,010                    | 1,294                       | -284                     |